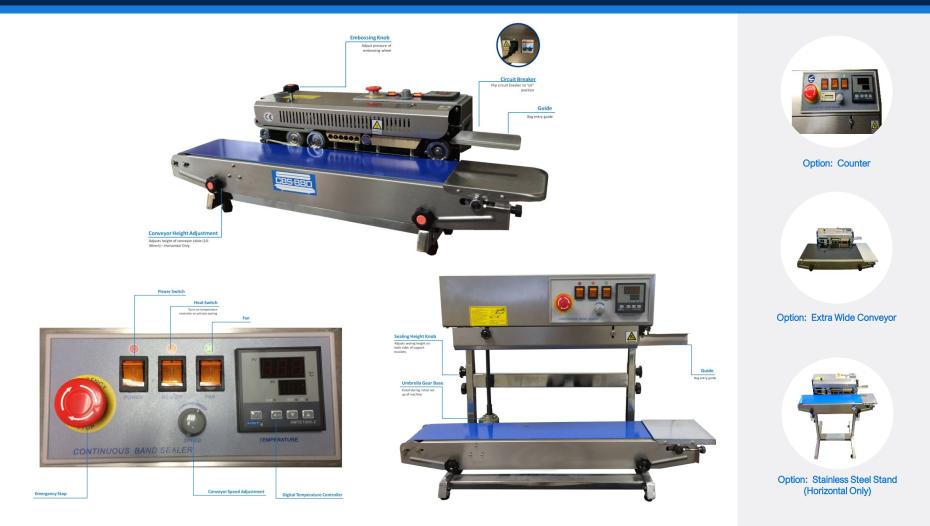

#### Standard Features:

- Durable stainless steel construction
- Easy to operate minimal operator training
- Fast warm up time
- Solid state digital temperature controller to maintain seal bars at proper temperature for consistent seal quality
- Fully adjustable conveyor (conveyor height and depth in relation to seal bars can be adjusted)
- Motorized rubber conveyor for speed control
- Knurled pressure rolls with variable pressure adjustment
- Sealing method constant/direct heat accompanied with a pair each of cooling and heating blocks
- Unit feeds right to left (For left to right feed, see FR-770)
- Can easily be converted to vertical configuration using an optional conversion kit (see picture below)
- Spare parts includes: PC Board, PTFE belt, wheel belt, and standard type set. Additional typesets can be purchased.

#### **Options:**

- Optional embossing wheel to emboss on seal line without ink
- 2-line embossing wheel
- Stainless steel stand for horizontal model
- 15mm seal width
- Digital counter to keep track of sealed packages
- 220V Voltage