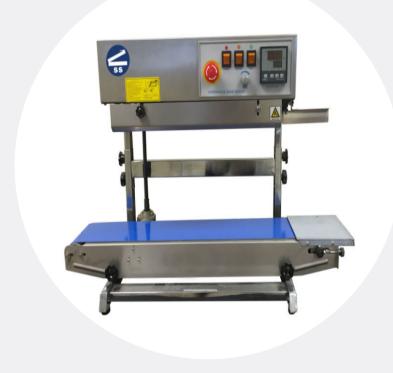

#### Standard Features:

- Durable stainless steel construction
- Easy to operate minimal operator training
- Fast warm up time
- Solid state digital temperature controller to maintain seal bars at proper temperature for consistent seal quality
- Fully adjustable conveyor (conveyor height and depth in relation to seal bars can be adjusted)
- Motorized rubber conveyor for speed control
- Knurled pressure rolls with variable pressure adjustment
- Sealing method constant/direct heat accompanied with a pair each of cooling and heating blocks
- Unit feeds right to left (For left to right feed, see FR-770)
- Can easily be converted to vertical configuration using an optional conversion kit (see picture below)
- Spare parts includes: PC Board, PTFE belt, wheel belt, and standard type set. Additional typesets can be purchased.