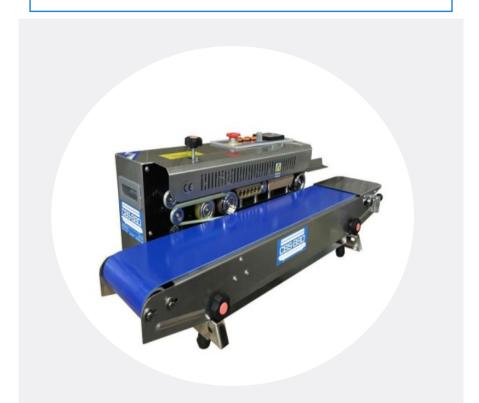

<u>CBS-880 Right Feed Band Sealer</u> is suitable for sealing all types of thermoplastic materials and bags. This sealer can be used in a variety of fields such as the food, medical, and cosmetic industries. Can seal 20-30 6" poly bags / minute. Optional embossing wheel allows operator to include a message on the seal line of the bag. For printing, we recommend our HL-M810 band sealers.

#### Standard Features:

- Durable stainless steel construction
- Easy to operate minimal operator training
- Fast warm up time
- Solid state digital temperature controller to maintain seal bars at proper temperature for consistent seal quality
- Fully adjustable conveyor (conveyor height and depth in relation to seal bars can be adjusted)
- Motorized rubber conveyor for speed control
- Knurled pressure rolls with variable pressure adjustment
- Sealing method constant/direct heat accompanied with a pair each of cooling and heating blocks
- Unit feeds right to left (For left to right feed, see FR-770)
- Can easily be converted to vertical configuration using an optional conversion kit (see picture below)
- Spare parts includes: PC Board, PTFE belt, wheel belt, and standard type set. Additional typesets can be purchased.